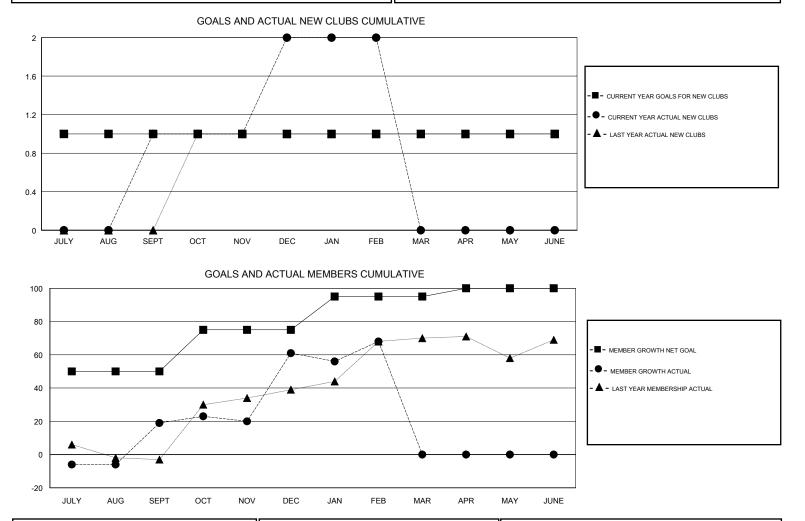

## District 310 B

Results as of: 02/28/2018

## GMT: TERESA MANN

| LOCATION | THAII  | AND |
|----------|--------|-----|
| LUCATION | 111/11 |     |

GMT CA

| Clubs<br>RESULTS FOR 2017-2018 |   |   |   | Members<br>RESULTS FOR 2017-2018 |    |    |    |
|--------------------------------|---|---|---|----------------------------------|----|----|----|
|                                |   |   |   |                                  |    |    |    |
| JULY/AUG/SEPT                  | 1 | 1 | 0 | JULY/AUG/SEPT                    | 50 | 55 | 34 |
| OCT/NOV/DEC                    | 0 | 1 | 0 | OCT/NOV/DEC                      | 25 | 62 | 18 |
| JAN/FEB/MAR                    | 0 | 0 | 0 | JAN/FEB/MAR                      | 20 | 19 | 10 |
| APR/MAY/JUNE                   | 0 | 0 | 0 | APR/MAY/JUNE                     | 5  | 0  | 0  |

18 CLUBS OF 36 ADDED 1 OR MORE GENDER DISTRIBUTION DROPPED CLUBS: 0 NEW MEMBERS 846 (62.85%) MALE 500 (37.15%) FEMALE Women Percentage Fiscal Year Goal: 38% DROPPED MEMBERS 42 TOTAL FAMILY UNIT MEMBERS DECEASED 0 CLICK HERE FOR CUMULATIVE 0 CLUB CANCELLED MEMBERSHIP DATA 22 FAMILY MEMBERS PAYING HALF 62 OTHER DUES 62 TOTAL